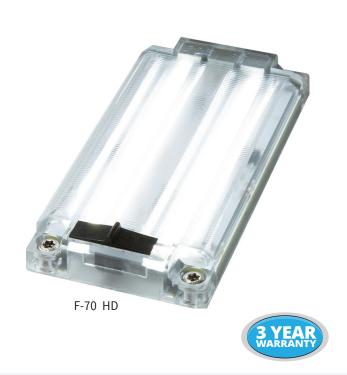

# F-70 Heavy Duty LED Utility Light

The F-70 Heavy Duty LED Utility Light is an extremely efficient, super high output, compact surface-mounted fixture designed for environments prone to severe water exposure, temperature extremes and high shock loads/vibration. Its integrated driver and rear or side-entry cabling provide ease and flexibility for mounting. This model features an illuminated waterproof magnetic slide switch that can be easily located in the dark. If dimming is also desired, this can be done using the DMS-500 or DMS-850 dimmer and a remote momentary push button switch. We believe our customers will find many uses for such a versatile and compact fixture.

### **FEATURES**

- Completely impervious to water intrusion
- Impact-proof, UV stabilized PC construction
- Models with or without waterproof magnetic slide switch
- Convenient surface-mount design
- Glare-free high precision optics
- Dimmable using DMS-500/850 dimmers
- Extra-long 3m marine grade duplex cable
- · Stainless steel mounting screws provided
- Certified Ignition Protected safe for gasoline engine compartments

# PRODUCT DETAILS Visual Color Options Cool White Finish Opaque

| Housing Material | Impact & UV resistant PCB             |
|------------------|---------------------------------------|
| Mounting Method  | Screw-mounted (SS fasteners supplied) |
| Dimensions       | 2.36"                                 |

| Electrical |                   |                                                          |
|------------|-------------------|----------------------------------------------------------|
|            | Power Consumption | 5W                                                       |
|            | Voltage           | 10-30VDC                                                 |
|            | Protections       | Reverse Polarity, Transient, Thermal, Ignition Protected |
|            | Lumens            | 400 lm                                                   |